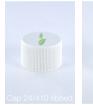

## Information

- Jar cap GCMI 400/53
- Bottle caps 24/410 (classic and ribbed version)
- Europa 6 cap (Ø: 24.5 mm, H: 24.5 mm)
- Europa 5 cap (Ø: 20 mm, H: 18 mm)
- Europa 5 cap double wall (Ø: 30 mm, H: 26.5 mm)