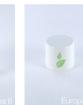

## Information

- Jar cap GCMI 400/53
- Bottle caps 24/410 (classic and ribbed version)
- Europa 6 cap (Ø: 24.5 mm, H: 24.5 mm)
- Europa 5 cap (Ø: 20 mm, H: 18 mm)
- Europa 5 cap double wall (Ø: 30 mm, H: 26.5 mm)