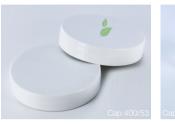

## Information

- Jar cap GCMI 400/53
- Bottle caps 24/410 (classic and ribbed version)
- Europa 6 cap (Ø: 24.5 mm, H: 24.5 mm)
- Europa 5 cap (Ø: 20 mm, H: 18 mm)
- Europa 5 cap double wall (Ø: 30 mm, H: 26.5 mm)